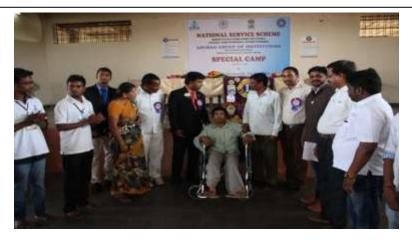

The camp was inaugurated by Chief Guest Prof .M Mutha Reddy (Principal and Chairman NSS –AGI) and Village Sarpanch Nagaraju. During the camp period various guest lectures were arranged for the benefit of the volunteers on topics like "How to be Successful in LIFE", "Skill India", "How to become a good Leader", "How to Convert Negative energy into positive energy", "Stress Management". In eye camp and health camp most of the villagers has done checkup and medicine were distributed to the villagers. A wheel chair has been donated to a physically challenged person on the last day of the camp.

Chief guest of morning session having lunch along with volunteers

Certificate distribution to the volunteers

Briefing of Day wise report by programme officer

Donation of wheel chair to the disabled person by the chief guest Ramesh Laxman District Governor, Lions club of Malkajgiri.