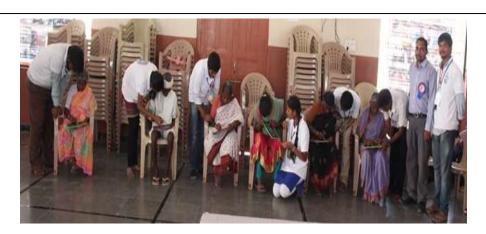

The camp was inaugurated by Chief Guest Prof .M Mutha Reddy (Principal and Chairman NSS –AGI) and Village Sarpanch Nagaraju. During the camp period various guest lectures were arranged for the benefit of the volunteers on topics like "How to be Successful in LIFE", "Skill India", "How to become a good Leader", "How to Convert Negative energy into positive energy", "Stress Management". In eye camp and health camp most of the villagers has done checkup and medicine were distributed to the villagers. A wheel chair has been donated to a physically challenged person on the last day of the camp.

Day 2 survey in the village

Team 2 cooking

Guest session by M.L.Sai kumar on day 2

Pulse polio immunization on day 3

Meditation in the morning

Swachh Bharat on day 3

Free medicine Distribution to villagers by Sarpanch

Health camp at korremula

Health camp at korremula

Cultural performance by Playback Singer Satya Yamini

National awardee -Abhiram addressing the volunteers

Volunteers educating school children

Volunteers educating school children