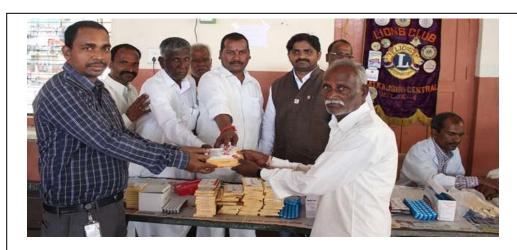

The camp was inaugurated by Chief Guest Prof .M Mutha Reddy (Principal and Chairman NSS –AGI) and Village Sarpanch Nagaraju. During the camp period various guest lectures were arranged for the benefit of the volunteers on topics like "How to be Successful in LIFE", "Skill India", "How to become a good Leader", "How to Convert Negative energy into positive energy", "Stress Management". In eye camp and health camp most of the villagers has done checkup and medicine were distributed to the villagers. A wheel chair has been donated to a physically challenged person on the last day of the camp.

Chief guest of morning session having lunch along with volunteers

Certificate distribution to the volunteers

Briefing of Day wise report by programme officer

Donation of wheel chair to the disabled person by the chief guest Ramesh Laxman District Governor, Lions club of Malkajgiri.