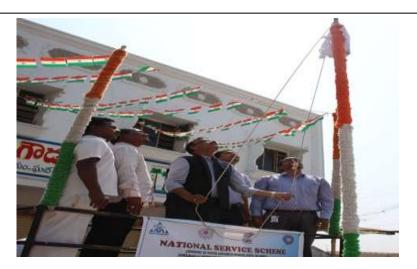

Cleaning the school premises

Rally by Volunteers to with Save girl Child Slogans

Flag hoisting by State Liaison Officer M.Satyanarayana Reddy

Speech by State Liaison Officer M.Satyanarayana Reddy

Volunteers making villagers literate