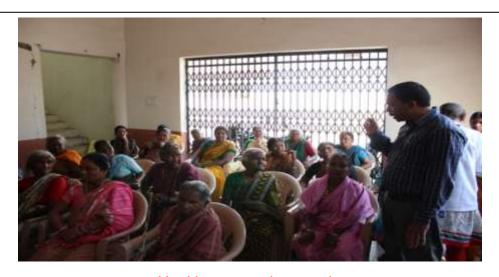

Volunteers making villagers literate

Session by Prof. Vara Prasad (Department of CSE)

Tree plantation at korremula by Ms.Neelima (correspondent of AGI)

Ms.Neelima addressing the students present in the camp