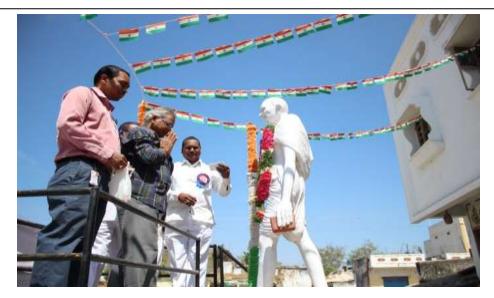

The Chief guest for valedictory function was Lion Ramesh, Governor Lions Club He addressed and interacted with Camp Volunteers after which Certificates were distributed to all the Volunteers.

Inaugurated by Prof.M.Mutha Reddy and Sarpanch B.Nagaraju.

Prof.M.Mutha Reddy addressing the volunteers after inauguration.

Guest session by M.Srinivas Rao on How to be Successful in Life

Volunteers assembled in front of Gandhi Statue.

Day 2 survey in the village