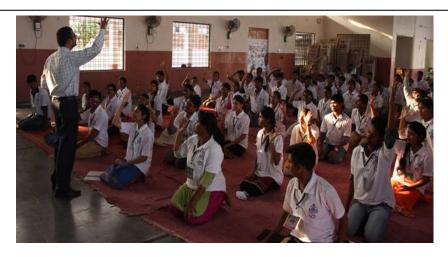

Day 2 survey in the village

Team 2 cooking

Guest session by M.L.Sai kumar on day 2

Pulse polio immunization on day 3

Meditation in the morning

Swachh Bharat on day 3

Free medicine Distribution to villagers by Sarpanch

Volunteers making villagers literate

Session by Prof. Vara Prasad (Department of CSE)

Tree plantation at korremula by Ms.Neelima (correspondent of AGI)

Ms.Neelima addressing the students present in the camp