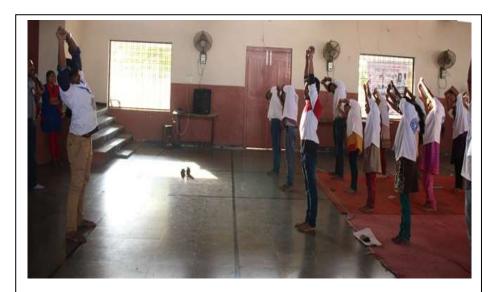

Day 2 survey in the village

Team 2 cooking

Guest session by M.L.Sai kumar on day 2

Pulse polio immunization on day 3

Meditation in the morning

Swachh Bharat on day 3

Free medicine Distribution to villagers by Sarpanch