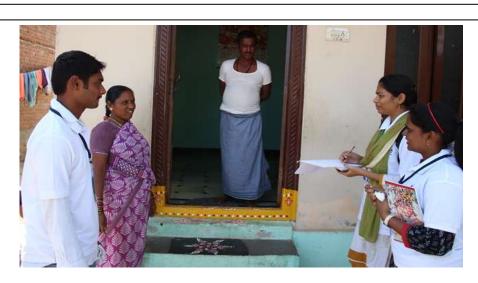

Day 2 survey in the village

Team 2 cooking

Guest session by M.L.Sai kumar on day 2

Pulse polio immunization on day 3

Meditation in the morning

Swachh Bharat on day 3

Free medicine Distribution to villagers by Sarpanch