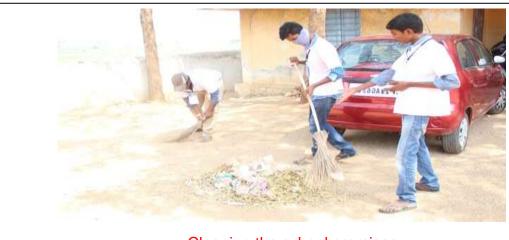

Cleaning the school premises

Rally by Volunteers to with Save girl Child Slogans

Flag hoisting by State Liaison Officer M.Satyanarayana Reddy

Speech by State Liaison Officer M.Satyanarayana Reddy

Volunteers making villagers literate