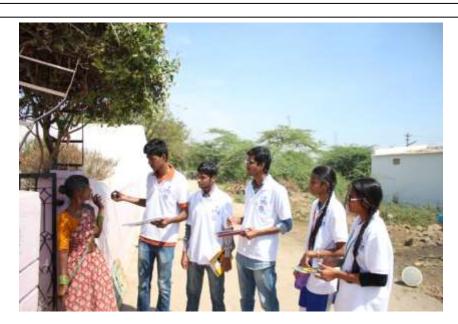

Day 2 survey in the village

Team 2 cooking

Guest session by M.L.Sai kumar on day 2

Pulse polio immunization on day 3

Meditation in the morning

Swachh Bharat on day 3

Free medicine Distribution to villagers by Sarpanch