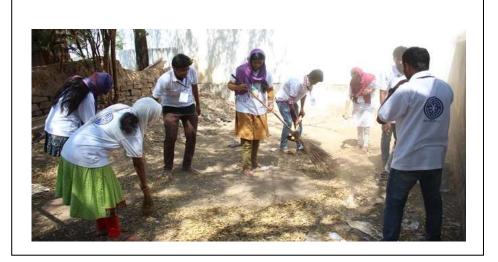

- 1. Socio Economic Survey
- Awareness Campaign on Pulse Polio Camp Immunization
- 3 .Eye Camp
- 4.Health Camp
- 5.Swach Bharat
- 6. Cleaning of School Premises
- Awareness Rally on "Keep your surroundings Clean", "Plant trees in empty spaces",
  "Stop Killing Girl Child",
- 8.Tree Plantation
- 9. Awareness on education and its importance to children
- 10 Conducted guest lectures for the NSS Volunteers.

Cleaning the school premises

Rally by Volunteers to with Save girl Child Slogans

Flag hoisting by State Liaison Officer M.Satyanarayana Reddy

Speech by State Liaison Officer M.Satyanarayana Reddy

Volunteers making villagers literate