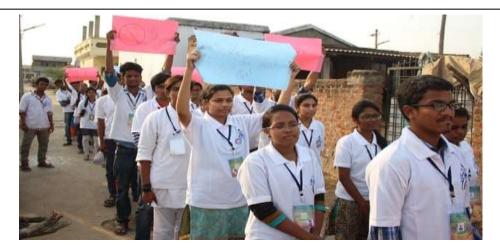

Cleaning the school premises

Rally by Volunteers to with Save girl Child Slogans

Flag hoisting by State Liaison Officer M.Satyanarayana Reddy

Speech by State Liaison Officer M.Satyanarayana Reddy

Volunteers making villagers literate