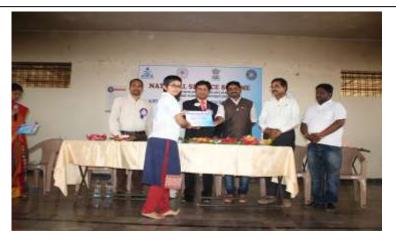

Chief guest of morning session having lunch along with volunteers

Certificate distribution to the volunteers

Briefing of Day wise report by programme officer

Donation of wheel chair to the disabled person by the chief guest Ramesh Laxman District Governor, Lions club of Malkajgiri.