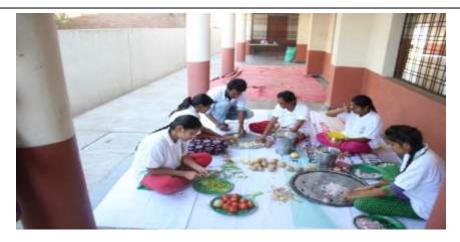

Day 2 survey in the village

Team 2 cooking

Guest session by M.L.Sai kumar on day 2

Pulse polio immunization on day 3

Meditation in the morning

Swachh Bharat on day 3

Free medicine Distribution to villagers by Sarpanch