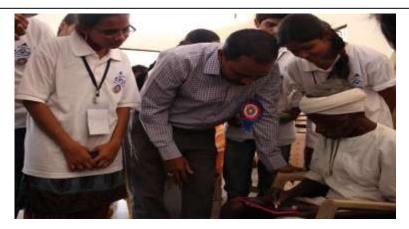

The camp was inaugurated by Chief Guest Prof .M Mutha Reddy (Principal and Chairman NSS –AGI) and Village Sarpanch Nagaraju. During the camp period various guest lectures were arranged for the benefit of the volunteers on topics like "How to be Successful in LIFE", "Skill India", "How to become a good Leader", "How to Convert Negative energy into positive energy", "Stress Management". In eye camp and health camp most of the villagers has done checkup and medicine were distributed to the villagers. A wheel chair has been donated to a physically challenged person on the last day of the camp.

Health camp at korremula

Health camp at korremula

Cultural performance by Playback Singer Satya Yamini

National awardee -Abhiram addressing the volunteers

Volunteers educating school children

Volunteers educating school children