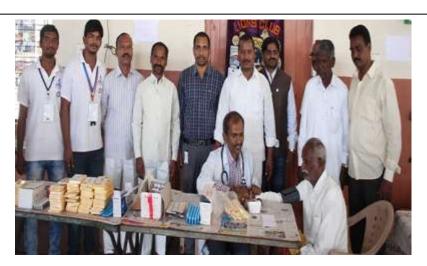

The camp was inaugurated by Chief Guest Prof .M Mutha Reddy (Principal and Chairman NSS –AGI) and Village Sarpanch Nagaraju. During the camp period various guest lectures were arranged for the benefit of the volunteers on topics like "How to be Successful in LIFE", "Skill India", "How to become a good Leader", "How to Convert Negative energy into positive energy", "Stress Management". In eye camp and health camp most of the villagers has done checkup and medicine were distributed to the villagers. A wheel chair has been donated to a physically challenged person on the last day of the camp.

Health camp at korremula

Health camp at korremula

Cultural performance by Playback Singer Satya Yamini

National awardee -Abhiram addressing the volunteers

Volunteers educating school children

Volunteers educating school children