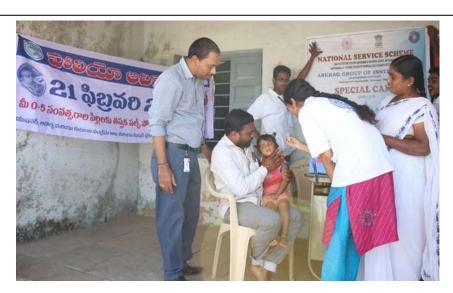

The camp was inaugurated by Chief Guest Prof .M Mutha Reddy (Principal and Chairman NSS –AGI) and Village Sarpanch Nagaraju. During the camp period various guest lectures were arranged for the benefit of the volunteers on topics like "How to be Successful in LIFE", "Skill India", "How to become a good Leader", "How to Convert Negative energy into positive energy", "Stress Management". In eye camp and health camp most of the villagers has done checkup and medicine were distributed to the villagers. A wheel chair has been donated to a physically challenged person on the last day of the camp.

Day 2 survey in the village

Team 2 cooking

Guest session by M.L.Sai kumar on day 2

Pulse polio immunization on day 3

Meditation in the morning

Swachh Bharat on day 3

Free medicine Distribution to villagers by Sarpanch