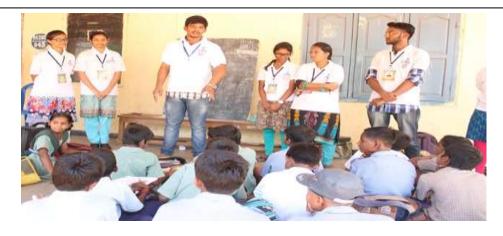

Health camp at korremula

Health camp at korremula

Cultural performance by Playback Singer Satya Yamini

National awardee -Abhiram addressing the volunteers

Volunteers educating school children

Volunteers educating school children

Volunteers making villagers literate

Session by Prof. Vara Prasad (Department of CSE)

Tree plantation at korremula by Ms.Neelima (correspondent of AGI)

Ms.Neelima addressing the students present in the camp