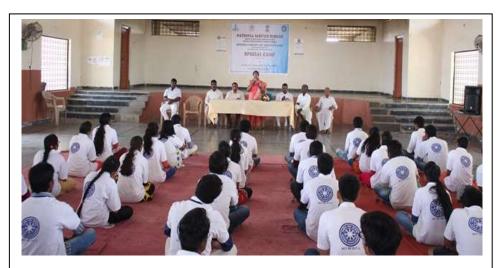

The camp was inaugurated by Chief Guest Prof .M Mutha Reddy (Principal and Chairman NSS –AGI) and Village Sarpanch Nagaraju. During the camp period various guest lectures were arranged for the benefit of the volunteers on topics like "How to be Successful in LIFE", "Skill India", "How to become a good Leader", "How to Convert Negative energy into positive energy", "Stress Management". In eye camp and health camp most of the villagers has done checkup and medicine were distributed to the villagers. A wheel chair has been donated to a physically challenged person on the last day of the camp.

The Chief guest for valedictory function was Lion Ramesh, Governor Lions Club He addressed and interacted with Camp Volunteers after which Certificates were distributed to all the Volunteers.

Inaugurated by Prof.M.Mutha Reddy and Sarpanch B.Nagaraju.

Prof.M.Mutha Reddy addressing the volunteers after inauguration.

Guest session by M.Srinivas Rao on How to be Successful in Life

Volunteers assembled in front of Gandhi Statue.

Day 2 survey in the village