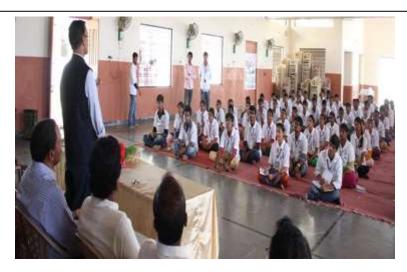

Volunteers making villagers literate

Session by Prof. Vara Prasad (Department of CSE)

Tree plantation at korremula by Ms.Neelima (correspondent of AGI)

Ms.Neelima addressing the students present in the camp