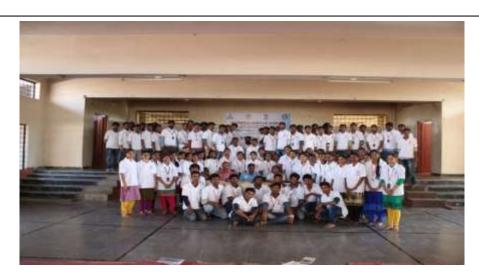

Volunteers educating school children



Cleaning the school premises



Rally by Volunteers to with Save girl Child Slogans



Flag hoisting by State Liaison Officer M.Satyanarayana Reddy



Speech by State Liaison Officer M.Satyanarayana Reddy



Volunteers making villagers literate



Volunteers making villagers literate



Session by Prof. Vara Prasad (Department of CSE)



Tree plantation at korremula by Ms.Neelima (correspondent of AGI)



Ms.Neelima addressing the students present in the camp



Chief guest of morning session having lunch along with volunteers



Certificate distribution to the volunteers



Briefing of Day wise report by programme officer



Donation of wheel chair to the disabled person by the chief guest Ramesh Laxman District Governor, Lions club of Malkajgiri.



Day 1 group photo

## LIST OF THE PARTICIPANTS :

| SI. No. | Name of the NSS Volunteer | Father's Name        | Class     | Caste  | Signature         |
|---------|---------------------------|----------------------|-----------|--------|-------------------|
| 1.      | R. Ramanaich              | R. Langarch          | DI GEALLA | B-c B  | 2.00              |
| 2.      | p. v. Saikumay            | P. Sauperna Naudra   | 1)        | 06     | P.VBo-            |
| 3,      | K. Sinker Keddy           | K. Shiriveda Reddley | e         | DC     | K.See             |
| 4.      | V. S. Kartlik             | V. Subrawawy inay    | "         | 06     | VBL               |
| 5.      | J. Ramani                 | J. Sudheley          | n         | 06     | @a-               |
| 6.      | A. Radli