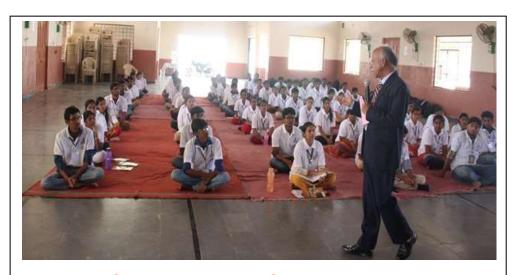

Prof.M.Mutha Reddy addressing the volunteers after inauguration.

Guest session by M.Srinivas Rao on How to be Successful in Life

Volunteers assembled in front of Gandhi Statue.

Day 2 survey in the village