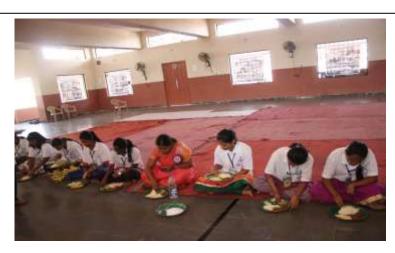

Chief guest of morning session having lunch along with volunteers

Certificate distribution to the volunteers

Briefing of Day wise report by programme officer

Donation of wheel chair to the disabled person by the chief guest Ramesh Laxman District Governor, Lions club of Malkajgiri.