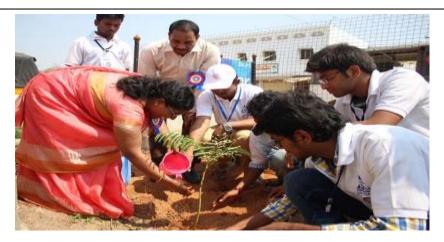

Volunteers making villagers literate

Session by Prof. Vara Prasad (Department of CSE)

Tree plantation at korremula by Ms.Neelima (correspondent of AGI)

Ms.Neelima addressing the students present in the camp