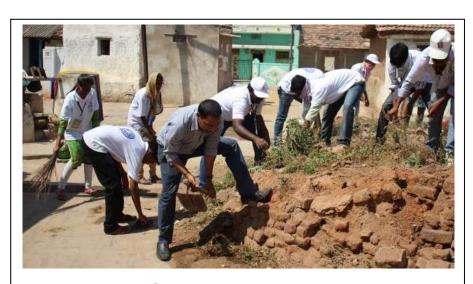

- 1. Socio Economic Survey
- Awareness Campaign on Pulse Polio Camp Immunization
- 3 .Eye Camp
- 4.Health Camp
- 5.Swach Bharat
- 6. Cleaning of School Premises
- Awareness Rally on "Keep your surroundings Clean", "Plant trees in empty spaces",
  "Stop Killing Girl Child",
- 8.Tree Plantation
- 9. Awareness on education and its importance to children
- 10 Conducted guest lectures for the NSS Volunteers.

Cleaning the school premises

Rally by Volunteers to with Save girl Child Slogans

Flag hoisting by State Liaison Officer M.Satyanarayana Reddy

Speech by State Liaison Officer M.Satyanarayana Reddy

Volunteers making villagers literate