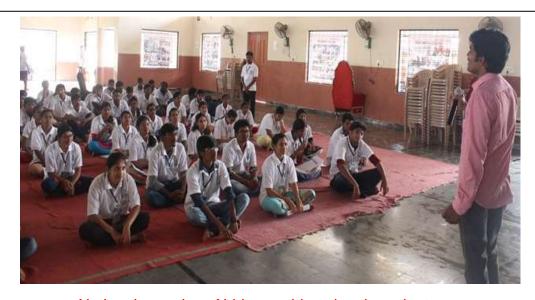

Health camp at korremula

Health camp at korremula

Cultural performance by Playback Singer Satya Yamini

National awardee -Abhiram addressing the volunteers

Volunteers educating school children

Volunteers educating school children

Volunteers making villagers literate

Session by Prof. Vara Prasad (Department of CSE)

Tree plantation at korremula by Ms.Neelima (correspondent of AGI)

Ms.Neelima addressing the students present in the camp