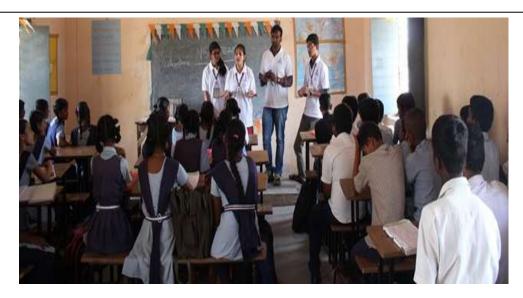

Health camp at korremula

Health camp at korremula

Cultural performance by Playback Singer Satya Yamini

National awardee -Abhiram addressing the volunteers

Volunteers educating school children

Volunteers educating school children

Volunteers making villagers literate

Session by Prof. Vara Prasad (Department of CSE)

Tree plantation at korremula by Ms.Neelima (correspondent of AGI)

Ms.Neelima addressing the students present in the camp